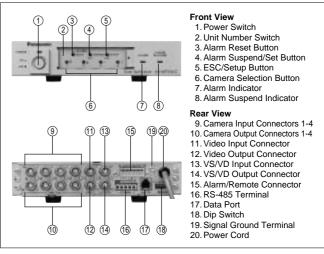

Matrix System500, using with RS485 data cables (max.1,200m length)

- Camera site setting and operation (Pan/Tilt/Zoom/Focus/Iris).
- Camera reset.

## SYSTEM EXAMPLES



# ADVANCED SYSTEM Camera (1) Camera (2) Camera (3) Camera (1) Camera (12) WJ-MP204C Daisy Chain Connection (option) Camera (13) Camera (14) Camera (15) Camera (15) Camera (15) Camera (16) Daisy Chain Connection (option) Panasonic Security Data Link

### 3 Digital Disk Recorder; WJ-HD500A SYSTEM for indoor monitoring for outdoor monitoring WV-CW860 x 4 WV-CS850A x 4 WV-CS850A x 4 WV-CW860 x 4 Ö Ö <u></u> W.I-MP204C x 4 PS-Data Link WV-CU50 Digital Disk Recorde PS-Data Cable Kit WV-CA48/10K x 4 W.J-HD500A (with 16ch Multiplexer) Spot Ethernet -Multi-100 Base-T WJ-HDB502 Colour Monitor x 2

## **MAJOR OPERATING CONTROLS**



## **APPEARANCE**



## SPECIFICATIONS PAL

| Power Source                         | 220V-240V AC, 50Hz                                                     |
|--------------------------------------|------------------------------------------------------------------------|
| Power Consumption                    | (7W)                                                                   |
| Video Input                          | 1V [p-p] / 75Ω x 4                                                     |
| Spot Input                           | 1V [p-p] / 75Ω x 1                                                     |
| VS/VD Input                          | VS (1V [p-p] / 75Ω),VD (4V [p-p] / 75Ω) x 1                            |
| Video Output                         | 1V [p-p]/ 75Ω (Looped through