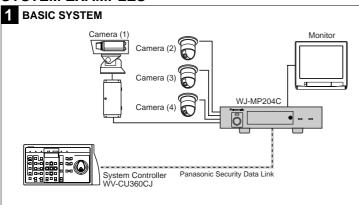

n.
- Built-in two (2) way data communication modes for suite system application. Panasonic Security Data (PS-Data) link mode for Optional System Controller WV-CU360CJ.

Camera Communication Data mode for Matrix System500.

## Panasonic Security Data (PS•Data) link mode with optional System Controller WV-CU360CJ

- Camera selection (in daisy chain connection allows expansion of a system up to 16 cameras).
- Camera site setting and operation (Pan/Tilt/Zoom/Focus/Iris).
- · Alarm resetting and suspension.
- Finely turned panning/tilting (WV-CS850A/CS320 and WV-CW860 series only)

# Camera Communication Data mode with optional Matrix System500, using with RS485 data cables (max.1,200m length)

- Camera site setting and operation (Pan/Tilt/Zoom/Focus/Iris).
- Camera reset.

## SYSTEM EXAMPLES



# ADVANCED SYSTEM Camera (1) Camera (2) Camera (3) Camera (1) Camera (12) WJ-MP204C Daisy Chain Connection (option) Camera (13) Camera (14) Camera (15) Camera (15) Camera (15) Camera (16) Daisy Chain Connection (option) Panasonic Security Data Link

### 3 Digital Disk Recorder; WJ-HD500A SYSTEM for indoor monitoring for outdoor monitoring WV-CW860 x 4 WV-CS850A x 4 WV-CS850A x 4 WV-CW860 x 4 Ö Ö <u></u> W.I-MP204C x 4 PS-Data Link WV-CU50 Digital Disk Recorde PS-Data Cable Kit WV-CA48/10K x 4 W.J-HD500A (with 16ch Multiplexer) Spot Ethernet -Multi-100 Base-T WJ-HDB502 Colour Monitor x 2

## **MAJOR OPERATING CONTROLS**



## **APPEARANCE**



## SPECIFICATIONS PAL

| Power Source                         | 220V-240V AC, 50Hz                                                     |
|---------