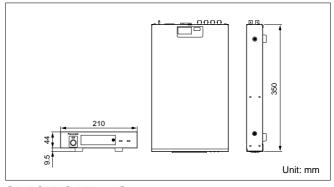

## SPECIFICATIONS PAL

| Power Source                         | 220V-240V AC, 50Hz                                                     |
|--------------------------------------|------------------------------------------------------------------------|
| Power Consumption                    | (7W)                                                                   |
| Video Input                          | 1V [p-p] / 75Ω x 4                                                     |
| Spot Input                           | 1V [p-p] / 75Ω x 1                                                     |
| VS/VD Input                          | VS (1V [p-p] / 75Ω),VD (4V [p-p] / 75Ω) x 1                            |
| Video Output                         | 1V [p-p]/ 75Ω (Looped through) x 4                                     |
| Spot Output                          | 1V [p-p] / 75Ω x 1 (Changeable Output from video input, or Spot input) |
| VS/VD Output                         | VS/VD IN (Looped through), or internal VD (4V [p-p] / 75Ω) x 1         |
| <b>Data Communication Standard</b>   | Based on RS485 (4-Line / 2-Line )                                      |
|                                      | Modular Jack x 1, or 5 pins terminator x 1                             |
| Alarm Input                          | 4 (Changeable Alarm Output / Remote Input / Remote Output)             |
| Alarm Output                         | 1 (O.C.[16 V, 100 mA])                                                 |
| Alarm Resume Input                   | 1                                                                      |
| Alarm Resume Output                  | 1 (0/5 ↔ O.C.[16 V, 100 mA])                                           |
| Spot Change Input                    | 1 (No voltage contact)                                                 |
| Alarm Change Output                  | 1 (O.C.[16 V, 100 mA])                                                 |
| Unit address                         | 1-8 (Setting by Recover Switch)                                        |
| Operating for System                 | Select the Camera,                                                     |
|                                      | Alarm (Data/Display / Resume / Suspend),                               |
|                                      | Setup,                                                                 |
|                                      | Camera, Lens, Housing, PAN / TILT, External device control             |
| <b>Ambient Operating Temperature</b> | -10°C - + 50°C                                                         |
| <b>Ambient Operating Humidity</b>    | Less than 90%                                                          |
| Dimensions                           | 210 (W) x 44 (H) x 350 (D) mm                                          |
| Weight                               | 2.6 kg                                                                 |
|                                      |                                                                        |